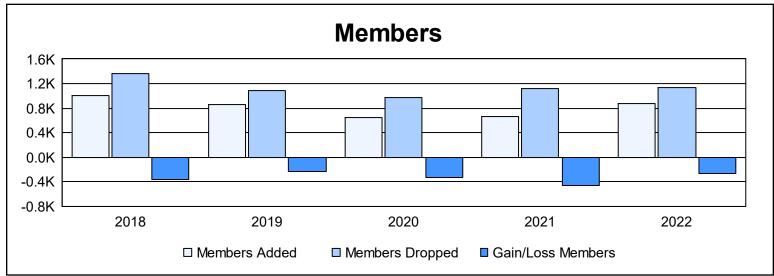

| Year      | New<br>Clubs | Dropped<br>Clubs | Gain/<br>Loss<br>Clubs | New<br>Members | Charter<br>Members | Reinstate<br>Members | Transfer<br>Members | Total<br>Member<br>Added | Total<br>Members<br>Dropped | Gain/<br>Loss<br>Members |
|-----------|--------------|------------------|------------------------|----------------|--------------------|----------------------|---------------------|--------------------------|-----------------------------|--------------------------|
| 2017-2018 | 2            | 13               | -11                    | 848            | 53                 | 52                   | 51                  | 1,004                    | 1,371                       | -367                     |
| 2018-2019 | 0            | 7                | -7                     | 753            | 6                  | 50                   | 49                  | 858                      | 1,084                       | -226                     |
| 2019-2020 | 0            | 3                | -3                     | 550            | 13                 | 50                   | 33                  | 646                      | 977                         | -331                     |
| 2020-2021 | 1            | 12               | -11                    | 484            | 39                 | 58                   | 76                  | 657                      | 1,125                       | -468                     |
| 2021-2022 | 1            | 12               | -11                    | 698            | 32                 | 116                  | 30                  | 876                      | 1,134                       | -258                     |
| Average   | 1            | 9                | -9                     | 667            | 29                 | 65                   | 48                  | 808                      | 1,138                       | -330                     |