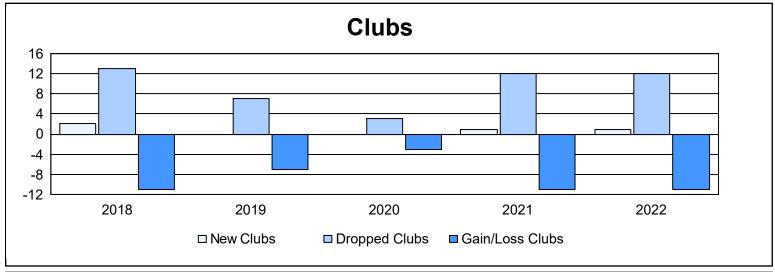

| Year      | New<br>Clubs | Dropped<br>Clubs | Gain/<br>Loss<br>Clubs | New<br>Members | Charter<br>Members | Reinstate<br>Members | Transfer<br>Members | Total<br>Member<br>Added | Total<br>Members<br>Dropped | Gain/<br>Loss<br>Members |
|-----------|--------------|------------------|------------------------|----------------|--------------------|----------------------|---------------------|--------------------------|-----------------------------|--------------------------|
| 2017-2018 | 2            | 13               | -11                    | 848            | 53                 | 52                   | 51                  | 1,004                    | 1,371                       | -367                     |
| 2018-2019 | 0            | 7                | -7                     | 753            | 6                  | 50                   | 49                  | 858                      | 1,084                       | -226                     |
| 2019-2020 | 0            | 3                | -3                     | 550            | 13                 | 50                   | 33                  | 646                      | 977                         | -331                     |
| 2020-2021 | 1            | 12               | -11                    | 484            | 39                 | 58                   | 76                  | 657                      | 1,125                       | -468                     |
| 2021-2022 | 1            | 12               | -11                    | 698            | 32                 | 116                  | 30                  | 876                      | 1,134                       | -258                     |
| Average   | 1            | 9                | -9                     | 667            | 29                 | 65                   | 48                  | 808                      | 1,138                       | -330                     |